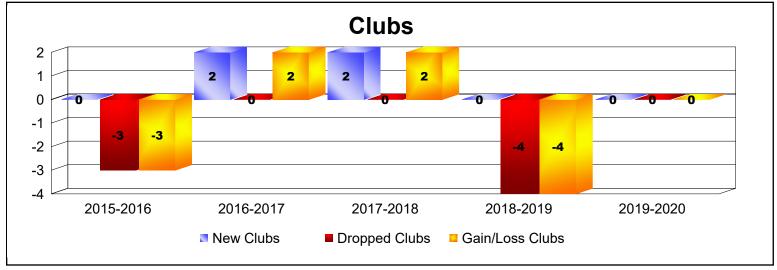

District 14 N As of June 2020 Cumulative

| Year      | New<br>Clubs | Dropped<br>Clubs | Gain/<br>Loss<br>Clubs | New<br>Members | Charter<br>Members | Reinstate<br>Members | Transfer<br>Members | Total<br>Member<br>Added | Total<br>Members<br>Dropped | Gain/<br>Loss<br>Members |
|-----------|--------------|------------------|------------------------|----------------|--------------------|----------------------|---------------------|--------------------------|-----------------------------|--------------------------|
| 2015-2016 | 0            | -3               | -3                     | 70             | 0                  | 2                    | 1                   | 73                       | -142                        | -69                      |
| 2016-2017 | 2            | 0                | 2                      | 111            | 77                 | 0                    | 1                   | 189                      | -89                         | 100                      |
| 2017-2018 | 2            | 0                | 2                      | 89             | 42                 | 4                    | 7                   | 142                      | -136                        | 6                        |
| 2018-2019 | 0            | -4               | -4                     | 56             | 0                  | 3                    | 8                   | 67                       | -189                        | -122                     |
| 2019-2020 | 0            | 0                | 0                      | 63             | 0                  | 4                    | 18                  | 85                       | -99                         | -14                      |
| Average   | 1            | -1               | -1                     | 78             | 24                 | 3                    | 7                   | 111                      | -131                        | -20                      |