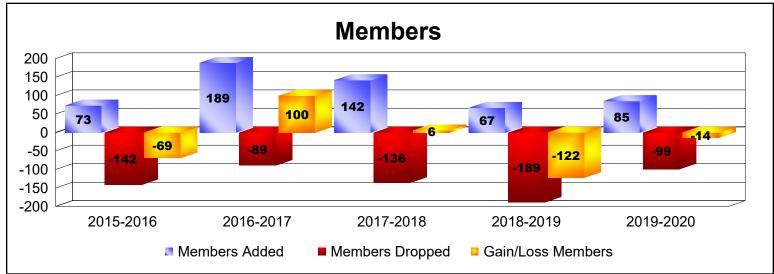

District 14 N As of June 2020 Cumulative

| Year      | New<br>Clubs | Dropped<br>Clubs | Gain/<br>Loss<br>Clubs | New<br>Members | Charter<br>Members | Reinstate<br>Members | Transfer<br>Members | Total<br>Member<br>Added | Total<br>Members<br>Dropped | Gain/<br>Loss<br>Members |
|-----------|--------------|------------------|------------------------|----------------|--------------------|----------------------|---------------------|--------------------------|-----------------------------|--------------------------|
| 2015-2016 | 0            | -3               | -3                     | 70             | 0                  | 2                    | 1                   | 73                       | -142                        | -69                      |
| 2016-2017 | 2            | 0                | 2                      | 111            | 77                 | 0                    | 1                   | 189                      | -89                         | 100                      |
| 2017-2018 | 2            | 0                | 2                      | 89             | 42                 | 4                    | 7                   | 142                      | -136                        | 6                        |
| 2018-2019 | 0            | -4               | -4                     | 56             | 0                  | 3                    | 8                   | 67                       | -189                        | -122                     |
| 2019-2020 | 0            | 0                | 0                      | 63             | 0                  | 4                    | 18                  | 85                       | -99                         | -14                      |
| Average   | 1            | -1               | -1                     | 78             | 24                 | 3                    | 7                   | 111                      | -131                        | -20                      |